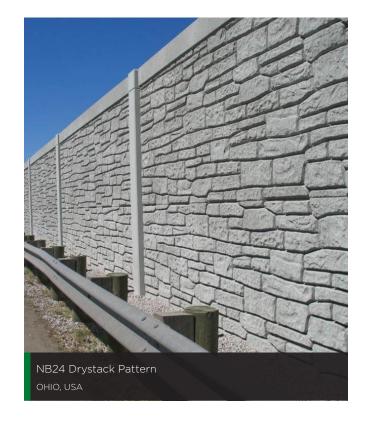

## **NB24 SYSTEM**

The NB24 is a post and precast panel noise barrier system with customized bay spacing allowing for posts to be **24ft (7.3m)** centre-to-centre. Precast posts are standard option with wide flange HDG steel posts.

The NB24 system can be engineered for wall heights up to 36ft (11m) or more. Custom precast panels are available up to 24ft (7.3m) long by 84in (2.2m) high.

The NB24 system has noise absorptive on one side. It can also incorporate transparent elements, and integrate retaining wall panels. The NB24 system offers the longest post spacing of Durisol's systems which can result in meaningful cost savings depending on soil conditions and other required wall elements.

The NB24 system is ideal for long straight runs of wall with minimal sloping grades where noise absorption is not required on one side of the wall.