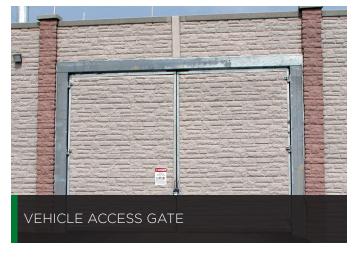

Some of the most common accessories include:

- Vehicle access gates
- Man doors
- Drainage openings and grates
- Fire hose access openings
- Flood control panels
- Pedestrian walkway entrances
- Custom feature sign
- Painted posts