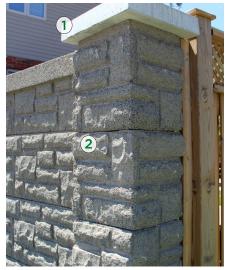

## **POST ACCESSORIES**

LEGEND:

- 1. Pier Caps
- 2. Piers
- 3. End Caps
- 4. Post Facings