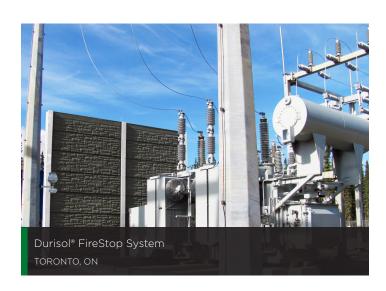

#### Simplified technical drawing

Durisol's NB15 system offers a **Durisol® Firestop System** For more information, check out our Utility Enclosures & **Fire Rated Barriers Brochure** on **Durisol.com** 