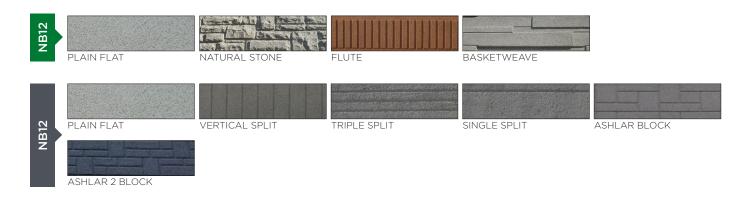

## **NB12 SYSTEM**

The NB12 is a post and precast panel noise barrier system with standard centre-to-centre post spacing of **12ft (3.65m)**. The NB12 system can be engineered for wall heights up to 33ft (10m) or more. Panels are a standard size of 12ft (3.65m) long by 20in (0.5m) high.

The standard NB12 panel system is sound absorptive on both sides with an optional integrated traffic barrier. It can also incorporate single sided absorptive or reflective retaining wall panels or transparent elements.

The NB12 system is flexible in many ways. It is ideal for slope conditions, directional changes, and difficult site access situations. Precast panels can easily be modified for short bays on site.

## **PATTERNS & TEXTURES**

Production times may vary based on patterns and availability of moulds. Durisol also offers custom patterns - please contact us for your custom pattern inquiries.

Durisol Ltd. is the market leader in the noise barrier industry across North America. 1-866-801-0999 WWW.DURISOL.COM