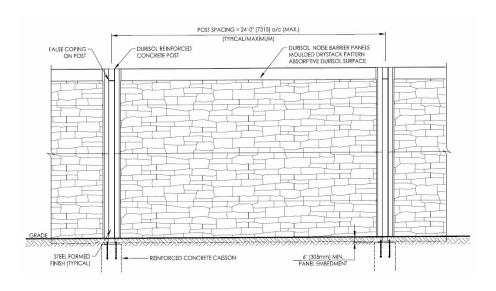

## **NB15 SYSTEM**

The NB15 is a post and precast panel noise barrier system with standard centre-to-centre post spacing being **15ft (4.56m)**. The NB15 system can be engineered for wall heights up to 43ft (13m) or more. Precast panels are a standard size of 15ft (4.57m) long by 18-48in (0.46-1.22m) high.

The standard NB15 system is noise absorptive on one or both sides. It can also incorporate transparent elements, and integrated retaining wall panels.

The NB15 system offers 20% fewer posts than the NB12 system, which can result in meaningful cost savings depending on soil conditions and other required wall system elements.

#### Simplified technical drawing

Durisol's NB15 system offers a **Durisol® Firestop System** For more information, check out our Utility Enclosures & **Fire Rated Barriers Brochure** on **Durisol.com** 