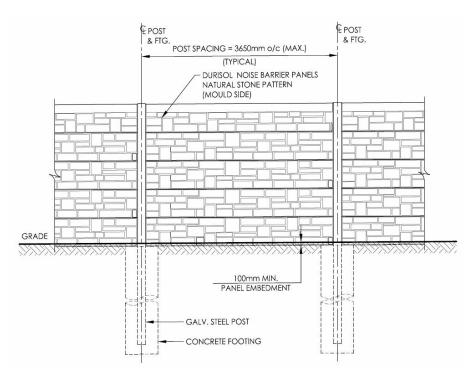

## **NB12 SYSTEM**

The NB12 is a post and precast panel noise barrier system with standard centre-to-centre post spacing of **12ft (3.65m)**. The NB12 system can be engineered for wall heights up to 33ft (10m) or more. Panels are a standard size of 12ft (3.65m) long by 20in (0.5m) high.

The standard NB12 panel system is sound absorptive on both sides with an optional integrated traffic barrier. It can also incorporate single sided absorptive or reflective retaining wall panels or transparent elements.

The NB12 system is flexible in many ways. It is ideal for slope conditions, directional changes, and difficult site access situations. Precast panels can easily be modified for short bays on site.