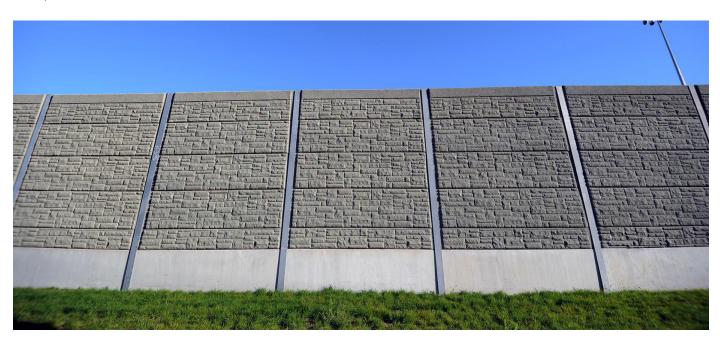

# DURISOL PRECAST NOISE BARRIER PRODUCT GUIDE

ATTRACTIVE, SOUND-ABSORPTIVE WALLS MADE OF DURABLE, FIELD-PROVEN DURISOL MATERIAL

VISUAL APPEAL

**POST & PANEL DESIGN** 

SOUND ABSORBING

95% RECYCLED MATERIAL

**40+ YEAR SERVICE LIFE** 

## **NB12 SYSTEM**

The NB12 is a post and precast panel noise barrier system with standard centre-to-centre post spacing of **12ft (3.65m)**. The NB12 system can be engineered for wall heights up to 33ft (10m) or more. Panels are a standard size of 12ft (3.65m) long by 20in (0.5m) high.

The standard NB12 panel system is sound absorptive on both sides with an optional integrated traffic barrier. It can also incorporate single sided absorptive or reflective retaining wall panels or transparent elements.

The NB12 system is flexible in many ways. It is ideal for slope conditions, directional changes, and difficult site access situations. Precast panels can easily be modified for short bays on site.