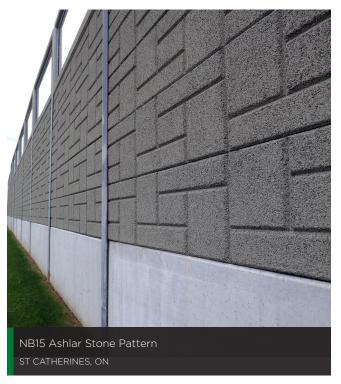

## **NB15 SYSTEM**

The NB15 is a post and precast panel noise barrier system with standard centre-to-centre post spacing being **15ft (4.56m)**. The NB15 system can be engineered for wall heights up to 43ft (13m) or more. Precast panels are a standard size of 15ft (4.57m) long by 18-48in (0.46-1.22m) high.

The standard NB15 system is noise absorptive on one or both sides. It can also incorporate transparent elements, and integrated retaining wall panels.

The NB15 system offers 20% fewer posts than the NB12 system, which can result in meaningful cost savings depending on soil conditions and other required wall system elements.