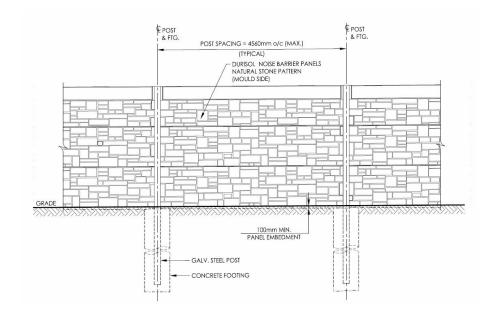

## **NB15 SYSTEM**

The NB15 is a post and precast panel noise barrier system with standard centre-to-centre post spacing being **15ft (4.56m)**. The NB15 system can be engineered for wall heights up to 43ft (13m) or more. Precast panels are a standard size of 15ft (4.57m) long by 18-48in (0.46-1.22m) high.

The standard NB15 system is noise absorptive on one or both sides. It can also incorporate transparent elements, and integrated retaining wall panels.

The NB15 system offers 20% fewer posts than the NB12 system, which can result in meaningful cost savings depending on soil conditions and other required wall system elements.

#### Simplified technical drawing

Durisol's NB15 system offers a **Durisol® Firestop System** For more information, check out our Utility Enclosures & **Fire Rated Barriers Brochure** on **Durisol.com** 