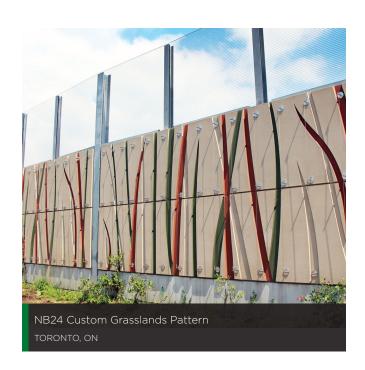

## **NB24 SYSTEM**

The NB24 is a post and precast panel noise barrier system with customized bay spacing allowing for posts to be **24ft (7.3m)** centre-to-centre. Precast posts are standard option with wide flange HDG steel posts.

The NB24 system can be engineered for wall heights up to 36ft (11m) or more. Custom precast panels are available up to 24ft (7.3m) long by 84in (2.2m) high.

The NB24 system has noise absorptive on one side. It can also incorporate transparent elements, and integrate retaining wall panels. The NB24 system offers the longest post spacing of Durisol's systems which can result in meaningful cost savings depending on soil conditions and other required wall elements.

The NB24 system is ideal for long straight runs of wall with minimal sloping grades where noise absorption is not required on one side of the wall.