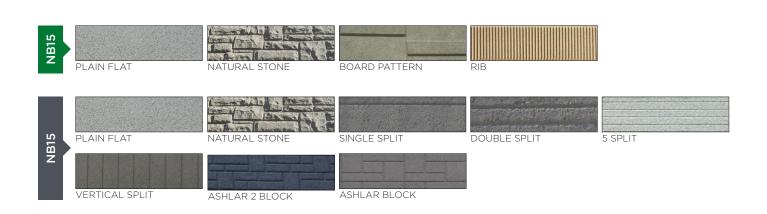

## **NB15 SYSTEM**

The NB15 is a post and precast panel noise barrier system with standard centre-to-centre post spacing being **15ft (4.56m)**. The NB15 system can be engineered for wall heights up to 43ft (13m) or more. Precast panels are a standard size of 15ft (4.57m) long by 18-48in (0.46-1.22m) high.

The standard NB15 system is noise absorptive on one or both sides. It can also incorporate transparent elements, and integrated retaining wall panels.

The NB15 system offers 20% fewer posts than the NB12 system, which can result in meaningful cost savings depending on soil conditions and other required wall system elements.

## **PATTERNS & TEXTURES**

Production times may vary based on patterns and availability of moulds. Durisol also offers custom patterns - please contact us for your custom pattern inquiries.

Durisol Ltd. is the market leader in the noise barrier industry across North America. 1-866-801-0999 WWW.DURISOL.COM